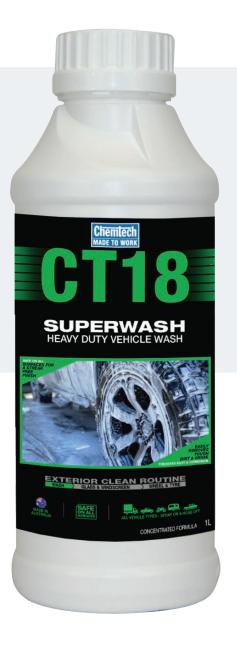

## CT18 SUPERWASH

## PROFESSIONAL FORMULA

Chemtech® CT18 Super Wash is your go-to for a heavy-duty clean. This powerful, multi-purpose, concentrated gel cleans fast – rapidly breaking down and removing the toughest Aussie dirt, mud, grease, oil film, grime, soot, and bugs.

| CODE      | SIZE |
|-----------|------|
| CT18-1L   | 1L   |
| CT18-5L   | 5L   |
| CT18-20L  | 20L  |
| CT18-25L  | 25L  |
| CT18-200L | 200L |
|           |      |

<sup>\*1</sup>L bottle shown